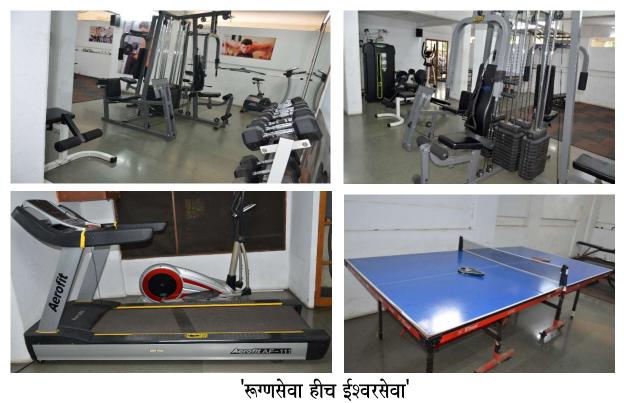

nal facilities |
|------------------------|----|---------------------------------------------------------------------------------------------|
| FIELD VISITS           | :  | To specialized centers, surgical, diagnostic and operative camps in other cities            |
| SOCIAL AND<br>CULTURAL | :  | To participate in such events at the college, university and national level.                |
| CLUB ACTIVITIES        | S: | Trekking Club, Cycling club                                                                 |
| GET-TOGETHER           | :  | Arrange get together every 6 months.                                                        |
| COMPETITIONS           | :  | Arrange inter-unit sports competitions on regular basis (Responsibility of Student Council) |



**GYM FOR RESIDENTS**